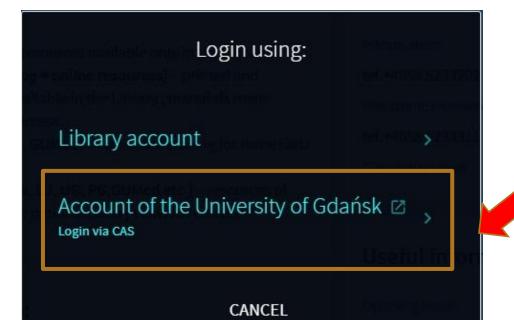

# LOGIN

Login for students, PhD students and employees of the University of Gdańsk

#### LOGIN for people associated with UG

@Biblioteka Uniwersytetu Gdańskiego