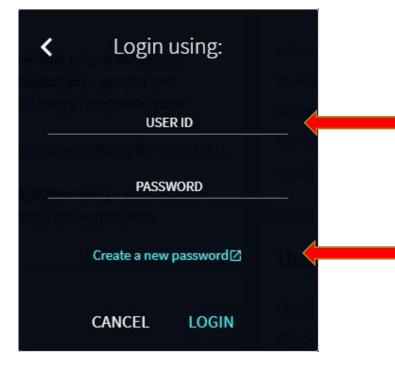

### LOGIN for non-University of Gdańsk users

Enter your library card number

When logging in to the new system for the first time, select the indicated option to generate a password

## LOGIN for non-University of Gdańsk users

Follow with the guidelines to get the password.