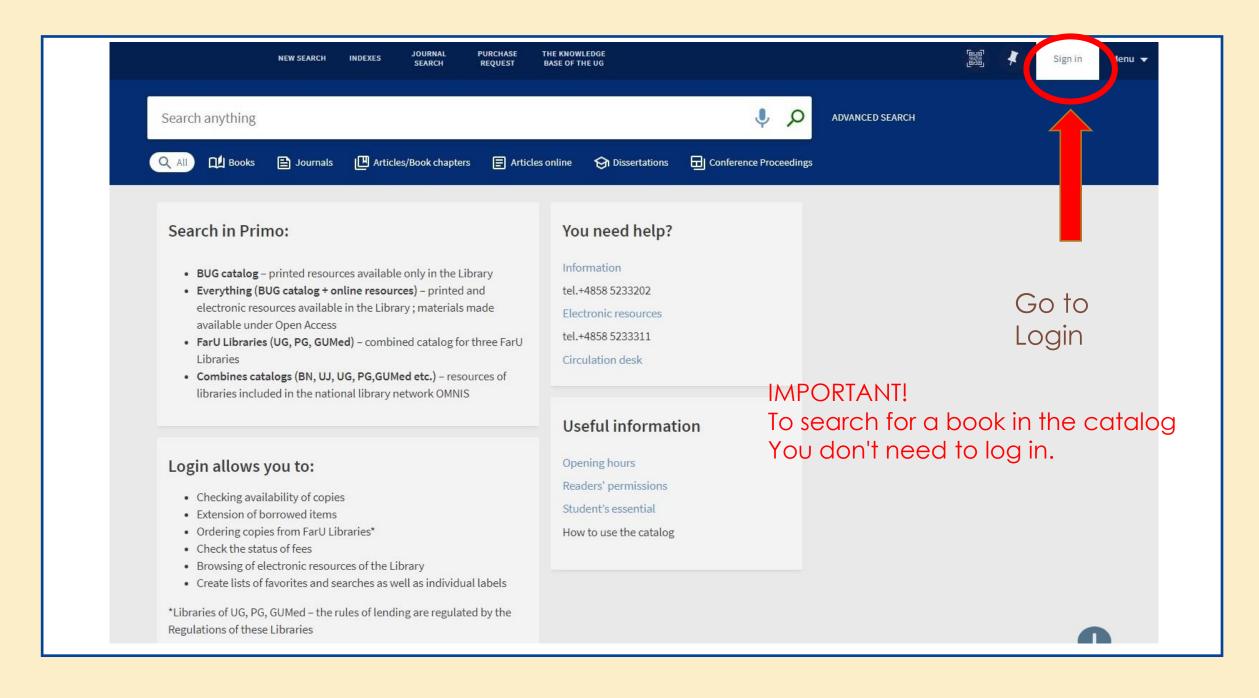

Instructions for using the PRIMO library catalogue

# LOGIN

katalog-bug.ug.edu.pl

Biblioteka Uniwersytetu Gdańskiego