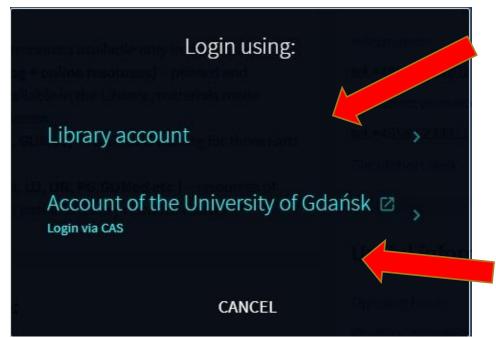

# LOGIN

Sign-in for non-members University of Gdańsk

Login for students, PhD students and employees of the University of Gdańsk

# LOGIN

Login for students, PhD students and employees of the University of Gdańsk

#### LOGIN for people associated with UG

@Biblioteka Uniwersytetu Gdańskiego