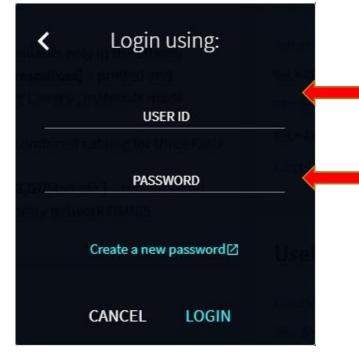

### LOGIN for non-UG users

Enter your library card number

Once you have received your password, you can log in