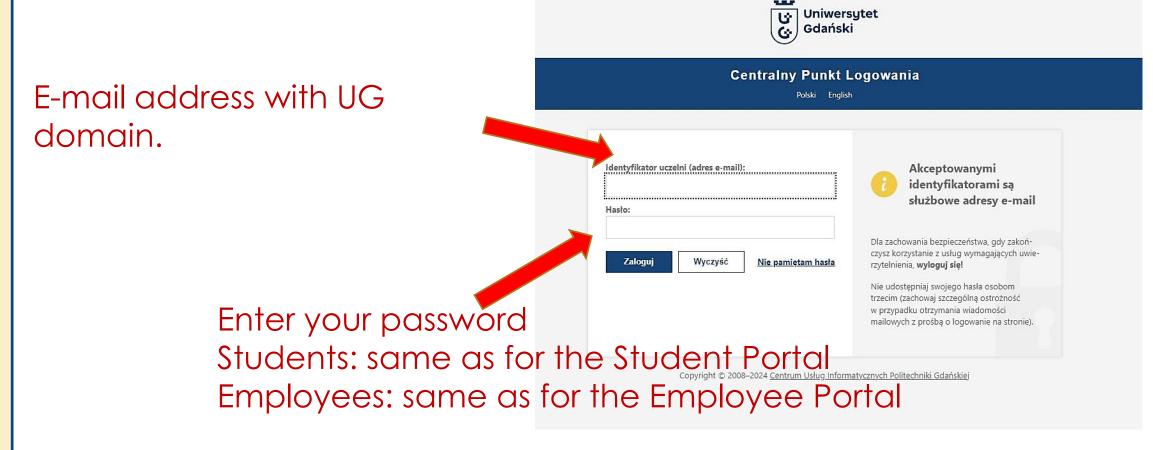

# LOGIN

Login for students, PhD students and employees of the University of Gdańsk

#### LOGIN for people associated with UG

@Biblioteka Uniwersytetu Gdańskiego